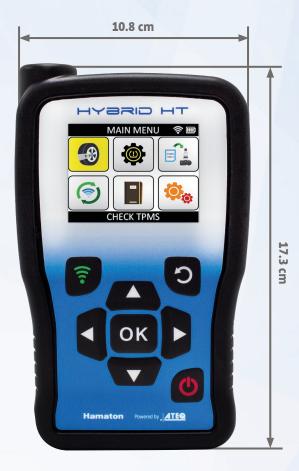

## Hamaton Hyard HT

## **Standard Features**

- Read and activate 100% of OE and aftermarket sensors
- Manually enter IDs and copy a set of wheels
- Retrieve IDs from the ECU
- Unlock the ECU (necessary for Lexus and Toyota models)
- Manual relearn procedures
- Change tyre pressure placard value
- ATEQ's Live Sensor platform (update sensor information in real-time)
- ATEQ's Sync-ID technology (relearn over 90% of vehicles via OBDII)
- Test Remote Key Entry (RKE)
- Look up sensor part numbers
- Easy-to-use icon-driven navigation and comprehensive language selector

PN: HAM-D076 EAN: 3700902901104

## **Additional Features**

- 2.8" colour display
- Configure/program EU-Pro Hybrid generations
- Upgrade to increase universal sensor coverage
- Store up to 800 service records
- ID Match (compare sensor IDs to IDs on the ECU)
- Measure tyre tread depth

Warranty

 Vehicle databases: Europe, North America and Australasia

Update Via Wi-Fi

Integrated OBDII Module

Weight